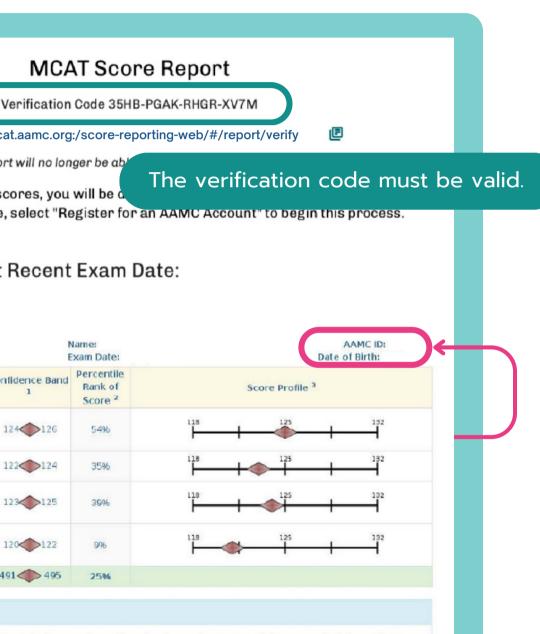

### CUMcd Application SAMPLE STEP 1: Sign up an application form

|                                                  | STEP                                                                 | I : Sign up an application form ST    |                                                                     |          | MC                    |
|--------------------------------------------------|----------------------------------------------------------------------|---------------------------------------|---------------------------------------------------------------------|----------|-----------------------|
| CU-MEDi Admission (I) Yes Yes<br>II. Education:  |                                                                      |                                       |                                                                     | (        | Verificatio           |
| List in all collogos and uni                     | versities attended in chronologic                                    | al order                              | URL * ht                                                            | tps://   | /mcat.aamc.c          |
| List in all colleges and uni                     | versities attended in chronologic                                    | ai older.                             | *                                                                   | This r   | eport will no l       |
| Level<br>Bachelor's 🗸                            | Year Completed<br>* 20xx<br>20xx<br>20xx                             | Degree<br>∗                           | In order to verify<br>When visiting t                               |          |                       |
| V                                                |                                                                      |                                       |                                                                     | Mo       | st Recer              |
| III. Language Proficiency<br>English Test Score: |                                                                      | /yyyy 📫                               | AAMC                                                                |          |                       |
| IELTS Candidate Number                           | / TOEFL Appointment Number [                                         |                                       | Section                                                             | Score    | Confidence Ba         |
| IV: MCAT * score Tes                             | st Date * mm/dd/yyyy 🗖 🗛 🕅                                           |                                       | Chemical and Physical<br>Foundations of Biological<br>Systems       | 125      | 124 126               |
| V: Letters of Recommen                           | dation                                                               |                                       | Critical Analysis and<br>Reasoning Skills                           | 123      | 122                   |
|                                                  | inted with your academic and/or<br>the third name will be considered | professional experience. The applican | Biological and<br>Biochemical Foundations<br>of Living Systems      | 124      | 123 125               |
| 1 *                                              |                                                                      | Email Address                         | Psychological, Social,<br>and Biological<br>Foundations of Behavior | 121      | 1200122               |
| 2 *                                              |                                                                      | *                                     | MCAT Total                                                          | 493      | 491 495               |
| 3                                                |                                                                      |                                       | Notes                                                               |          |                       |
|                                                  | signific and providing fit and free.                                 |                                       | <sup>1</sup> Test scores, like other measu                          | urements | , are not periectly p |

**Page 6/9** 

<sup>1</sup>Test scores, like other measurements, are not perfectly precise. The confidence bands around test scores mark the ranges in which the test taker's true scores probably lie. The diamond shapes and shading show that the test taker's true scores are more likely to be their reported scores (in the second

<sup>2</sup>The percentile ranks of scores are the percentages of test takers who received the same scores or lower scores. The percentile ranks are updated on May 1 every year to reflect the results from the three most recent previous calendar years.

column) than the other scores in the confidence bands.

<sup>9</sup>For the four sections, non-overlapping confidence bands show a test taker's likely strengths and weaknesses. Overlapping confidence bands suggest that there are not meaningful differences in performance between sections.